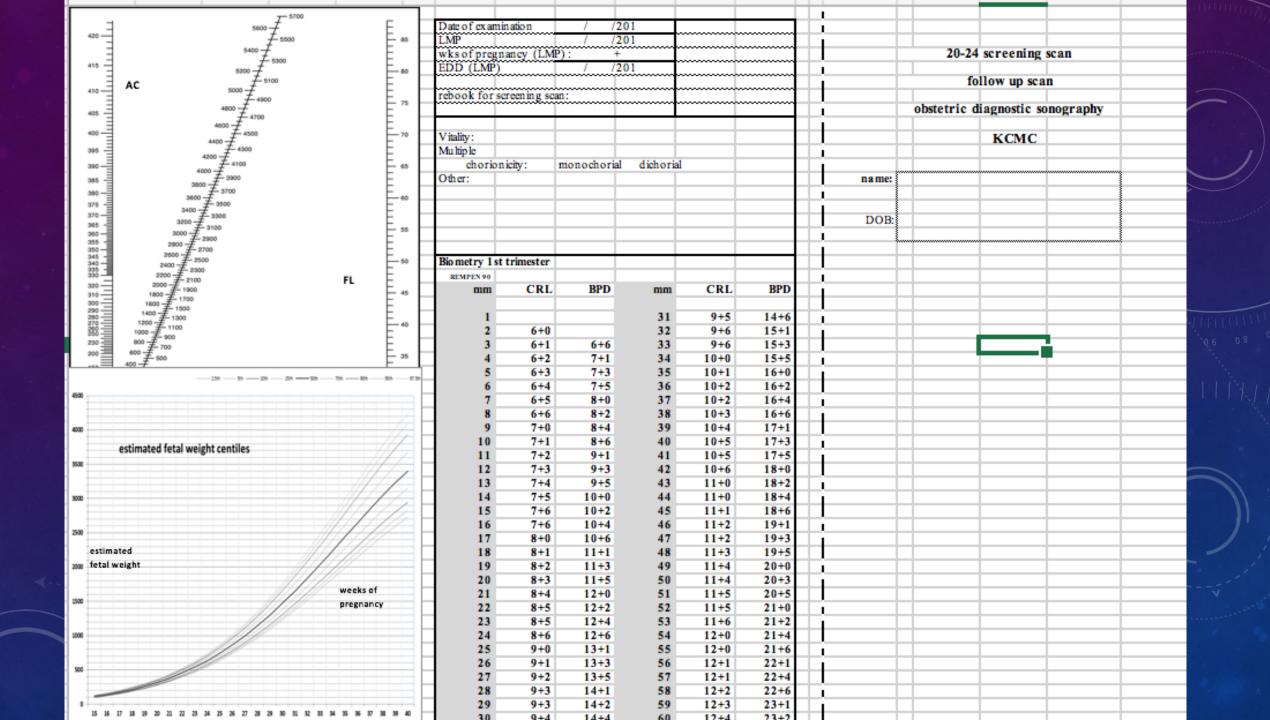

NG AT PARTICIPANTS WORKPLACE UNDER LOCAL SUPERVISION AND WEEKLY GROUP MEETINGS, ORGANIZED IN THE DISTRICT WEEKLY REPORT OF SCREENING SCAN FINDINGS FOR EVALUATION 50 OWN EXAMINATIONS DONE

2ND COURSE OF FOUR DAYS:

LECTURES

HANDS-ON TRAINING AND REPETITION UNDER DIRECT SUPERVISION BY SPECIALISTS/ LECTURERS IN SONOGRAPHY FINAL EXAM: ON SUCCESSFUL COMPLETION THE CANDIDATE GETS A

CERTIFICATE OF COMPLETION IN OBSTETRICAL SONOGRAPHY LEBEL 1 AND SCREENING SCAN 20 – 24 WEEKS OF PREGNANCY WHICH ALLOWS TO EXECUTE THE SCREENING SCAN WITHOUT DIRECT SUPERVISION THIS CERTIFICATE WILL BE ENDORSED BY TANZANIAN, KENIAN AND INTERNATIONAL (SWISS) ORGANISATIONS

# «CALIBRATION OF EXAMINATION»

- PATIENT
- CLINICAL INFORMATION
- ULTRASOUND MACHINE
- EXAMINER
- PROBE HANDLING AND ADJUSTMENT

### REPORTING





| 20 -24 week screen   | ing so | an      |              |     |      |          |          |  |
|----------------------|--------|---------|--------------|-----|------|----------|----------|--|
| Name:                |        |         |              | -   |      |          |          |  |
| DOB:                 |        |         |              | -   |      |          |          |  |
| Date of examination  |        | /       | / 201        | BPD | wks  |          | FL       |  |
| LMP                  |        | /       | / 201        | 42  | 17+4 | m<br>146 | mm<br>24 |  |
| wks of pregnancy (LM | P):    |         | +            | 43  | 17+6 | 150      | 25       |  |
| EDD (LMP)            |        | /       | / 201        | 44  | 18+1 | 155      | 26       |  |
| Biometry