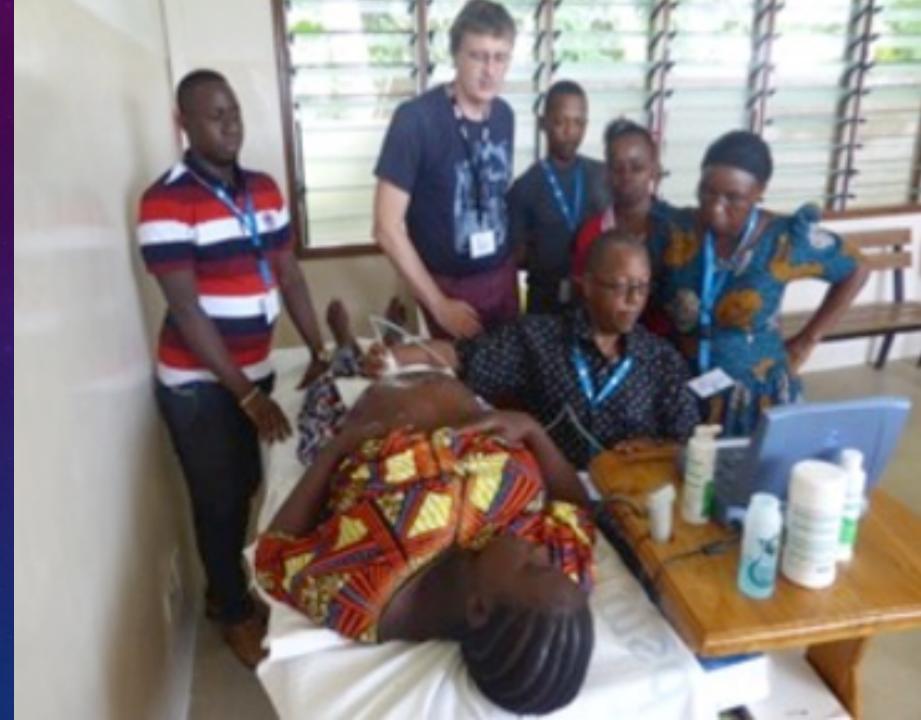

### OBSTETRICAL SCREENING PROGRAM ROMBO DISTRICT

- Important starting observation:
- Health infrastructure is not comparable to Europe
- Professional qualification is very diverse; mainly nurses and medical officers; there is dearth of medical specialists
- Local adherence is weak, displacements of personnel is frequent
- There is an established governmental structure
- 4 antenatal examinations are officially offered for free