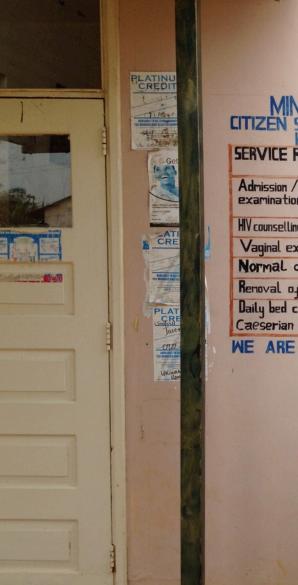

#### SERVILLS CITIZEN SERVICE CHARTER FOR MATERNITY WINL KWALE DISTRICT HOSPITAL SERVICE RENDERED PATIENT REQUIREMENTS USER CHARGE (Ksb) TIMELINESS Admission / physical examination Patient file /ANC card 20/-30 Minutes and co-operation HIV counselling /testing Client co-operation Free 30 Minutes Vaginal examination Client co-operation 50/-10 Minutes Normal delivery Client co-operation 00/-20 Minutes Sterile stitching/removal pack Renoval of stitches 30/-10 Minutes Daily bed care Co-operation 10/-Per day 45 Minutes Co-operation Caeserian section 3600/-WE ARE COMMITTED T SY & EXCELLENCE IN DELIVERY RTESY HUDUMA B HAKI NI YAKO