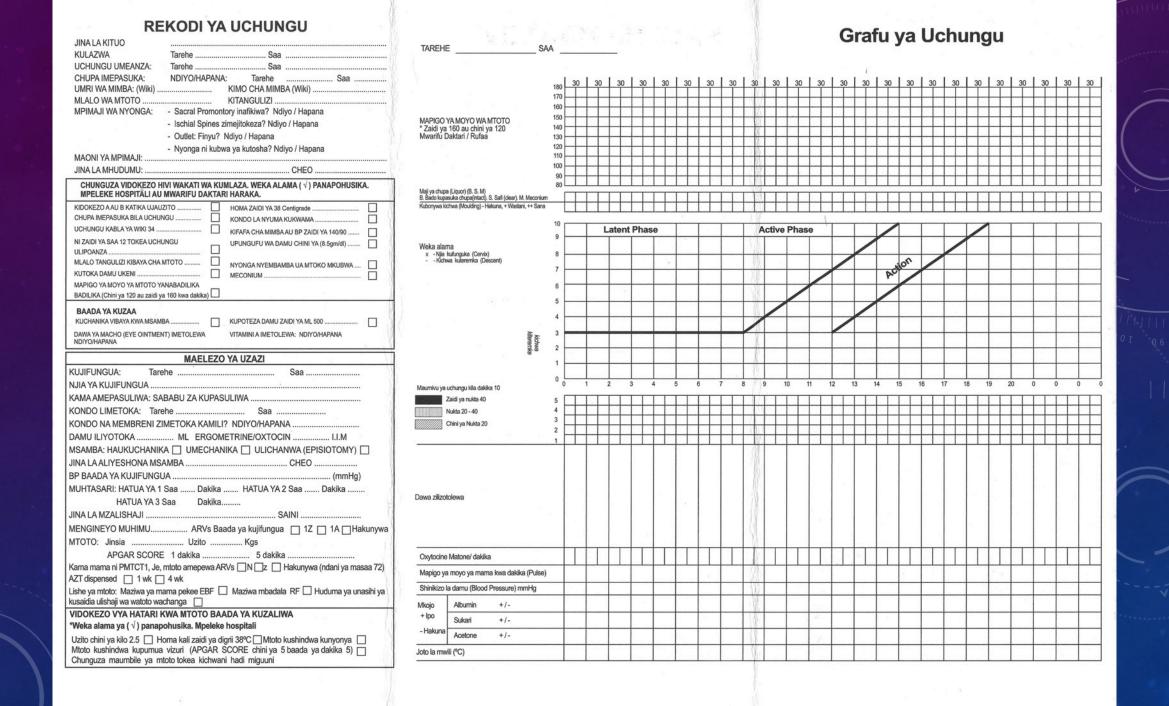

#### REKODI YA MAHUDHURIO YA MAMA BAADA YA KUJIFUNGUA HADI WIKI 6

Baada ya kujifungua mama ahudhurie kliniki mara tatu au zaidi. Chunguza yafuatayo, weka ( $\sqrt{}$ ) au Ndiyo au Hapana panapohusika. Pale unapogundua tatizo mpeleke kwa Mganga au Hospitali.