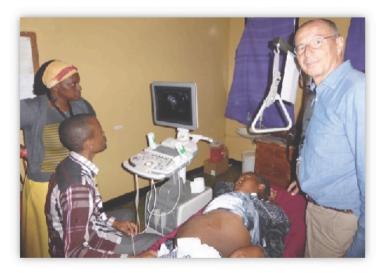

### OBSTETRICAL SCREENING PROGRAM ROMBO DISTRICT

- Important starting observation:
- Health infrastructure is not comparable to Europe
- Professional qualification is very diverse; mainly nurses and medical officers; there is dearth of medical specialists
- Local adherence is weak, displacements of personnel is frequent
- There is an established governmental structure
- 4 antenatal examinations are officially offered for free