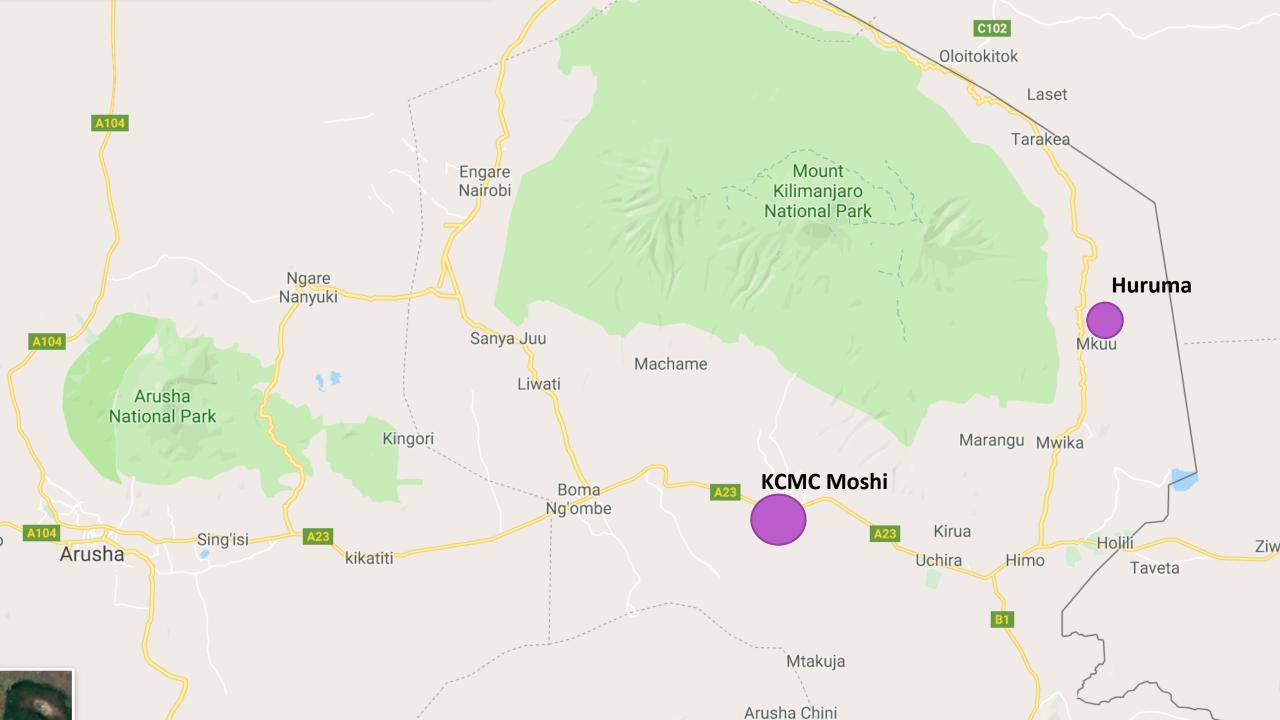

- Huruma Hospital, Mkuu, Rombo District
- Dept. OB/GYN KCMC Kilimanjaro Christian Medical Center, Moshi
- Kilimanjaro Region, Tanzania: 7 districts
- 25 working machines

### OBSTETRICAL SCREENING PROGRAM ROMBO DISTRICT

- Important starting observation:
- Health infrastructure is not comparable to Europe
- Professional qualification is very diverse; mainly nurses and medical officers; there is dearth of medical specialists
- Local adherence is weak, displacements of personnel is frequent
- There is an established governmental structure
- 4 antenatal examinations are officially offered for free